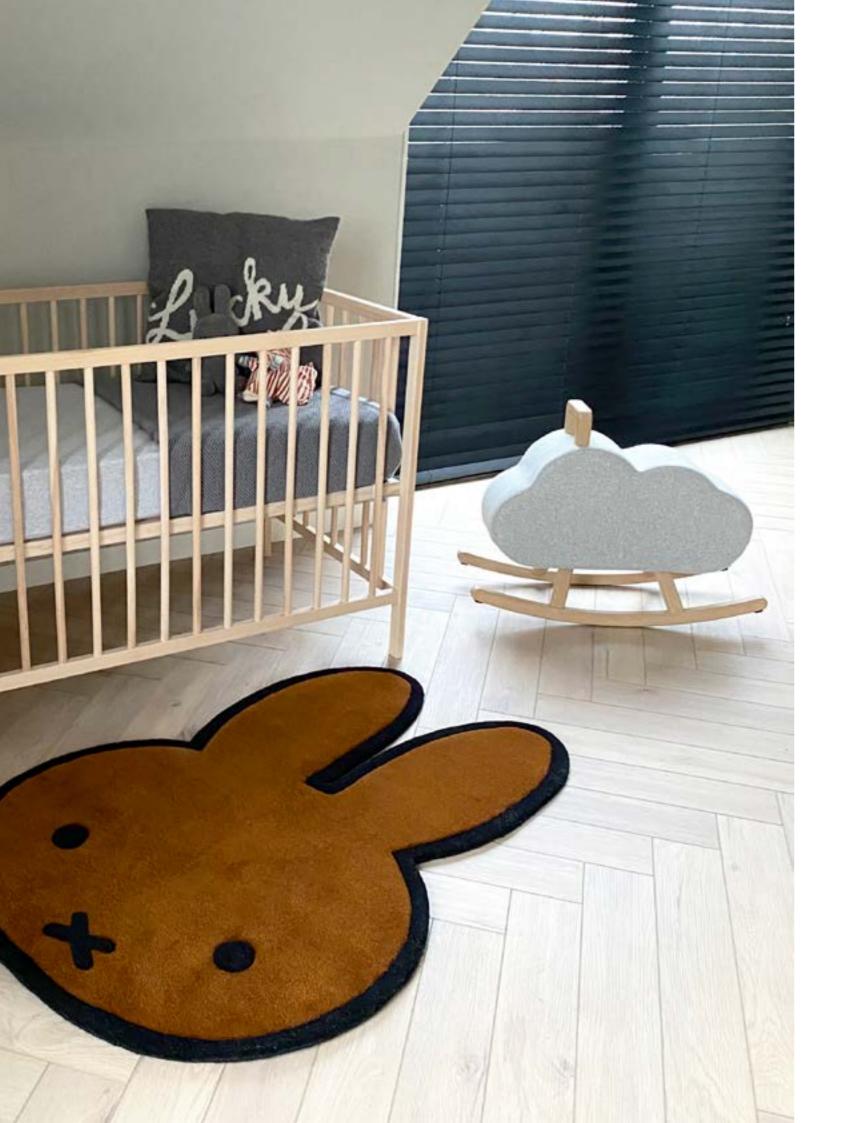

miffy rug

# miffy rug

Decorate your kid's bedroom with miffy, world's most famous bunny. The miffy rug is hand-tufted from 100% New Zealand wool. A super soft cuddly rug that fits any type of children's room. The cute and iconic face is made in a higher pile so it lays on top of the rug. A subtle detail that encourages sensitive play.

Material100% New Zealand woolTechniqueHand-tufted / 3D texturedPiles3 different pile heights

**Dimensions** 80 × 111 cm

**Certification** GoodWeave Label

melanie rug