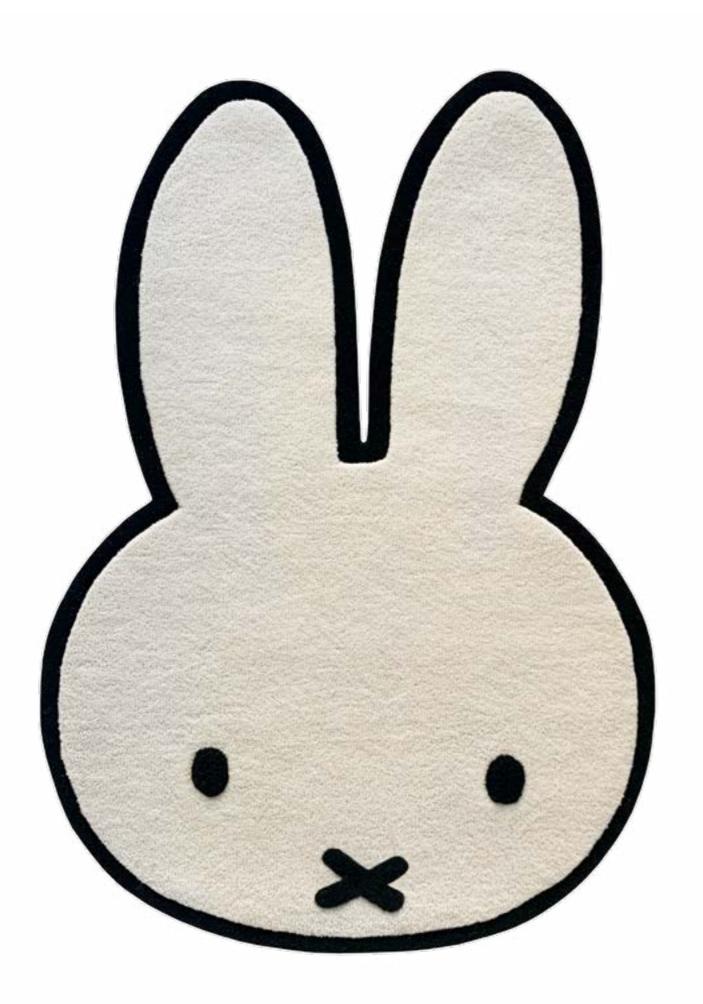

# miffy rug

Decorate your kid's bedroom with miffy, world's most famous bunny. The miffy rug is hand-tufted from 100% New Zealand wool. A super soft cuddly rug that fits any type of children's room. The cute and iconic face is made in a higher pile so it lays on top of the rug. A subtle detail that encourages sensitive play.

Material100% New Zealand woolTechniqueHand-tufted / 3D texturedPiles3 different pile heights

**Dimensions** 80 × 111 cm

**Certification** GoodWeave Label

melanie rug