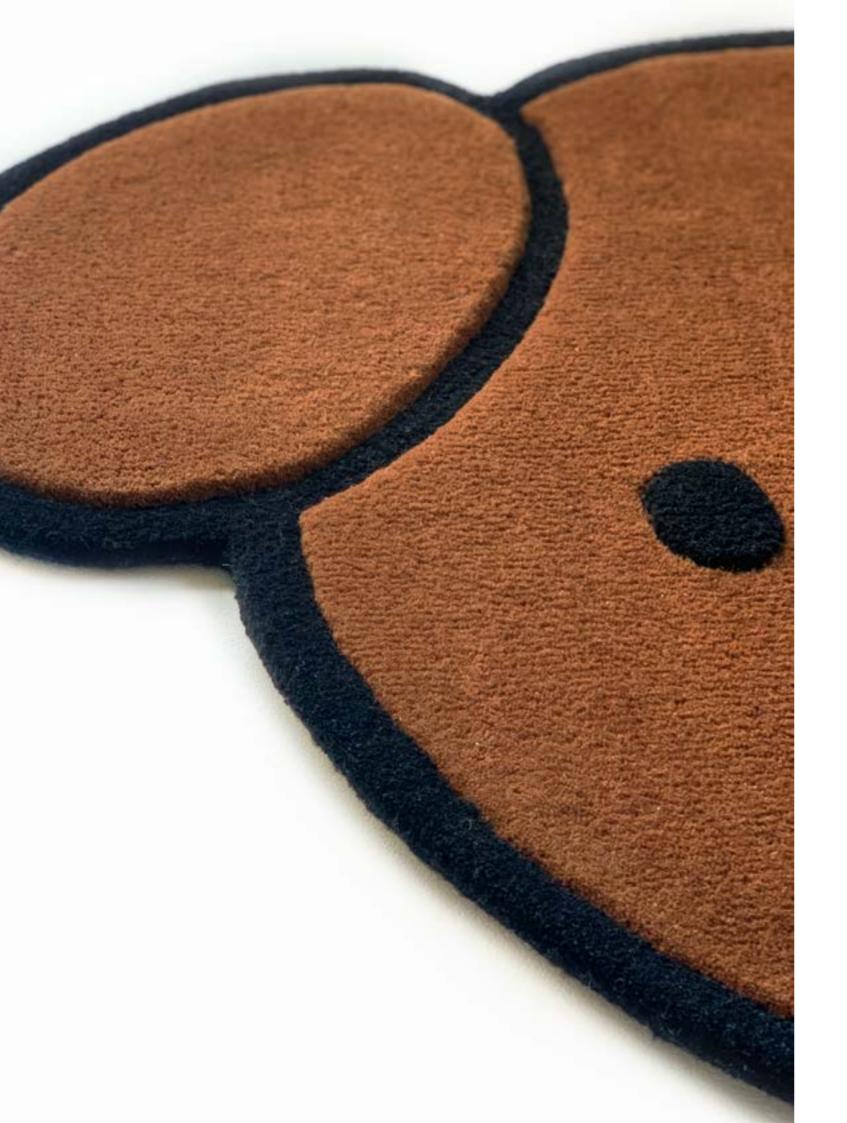

# snuffy rug

Add an eye-catcher to your kid's room with snuffy. The brave little dog from miffy's stories. The adventurous and mischievous dog illustrated by Dick Bruna is turned into a supersoft snuggly rug. Hand-tufted from 100% New Zealand wool, featuring different levels of pile heights. The 3D effect accentuates snuffy's beautiful brown fur. A playful addition to any children's room.

#### snuffy rug

Material
Technique
Piles
Dimensions

100% New Zealand wool Hand-tufted / 3D textured 3 different pile heights

100 × 75 cm

GoodWeave Label

miffy & friends wall rugs