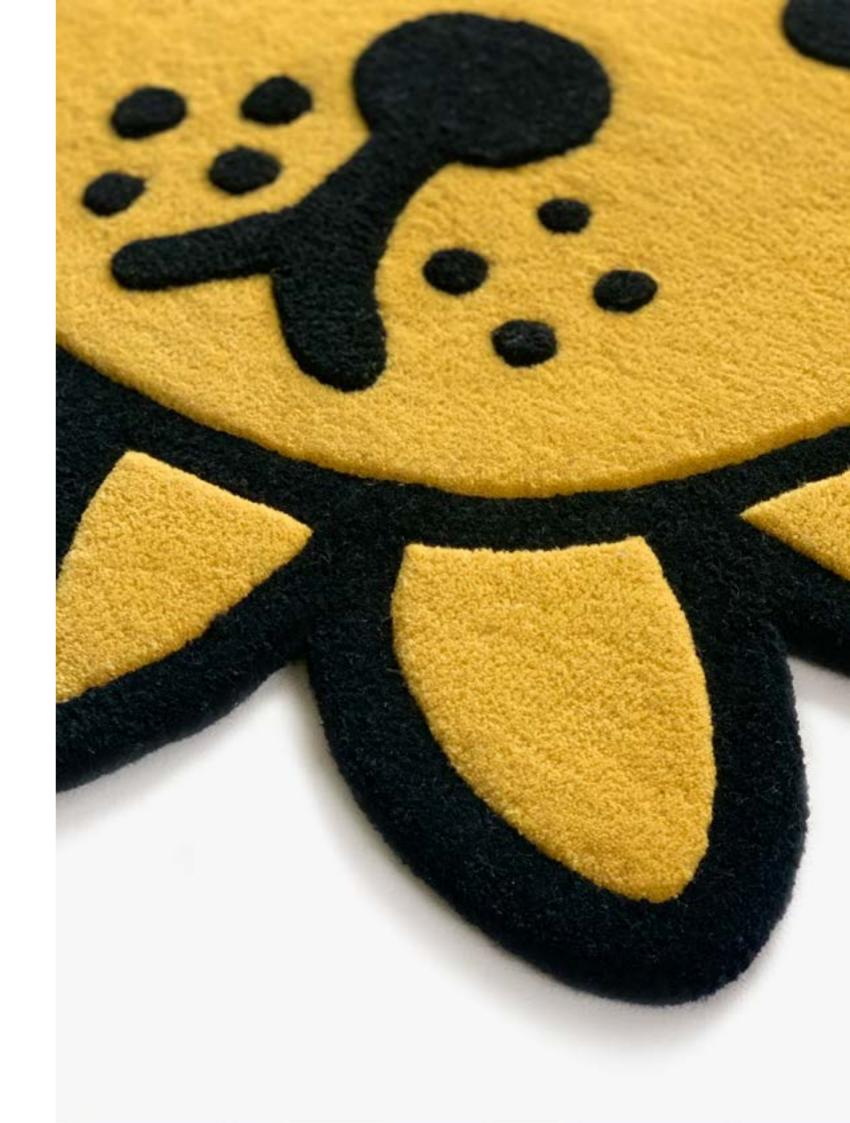

# lion rug

Cheer up your kid's bedroom with the lion rug. The wild animal friend from miffy's adventures. This adorable but sturdy lion is hand-tufted from 100% New Zealand wool, using different levels of piles. The 3D texture enlightens the cute face and the fluffy manes of the lion. A sensory detail that makes it even more fun to walk on.

### 3D textured

The woolen kids rugs feature different levels of pile heights with carved accents to create a subtle 3D effect. A unique 3D texture that pops right off the floor. This beautiful technique adds a sensory and fun element to the rugs and brings the design alive.