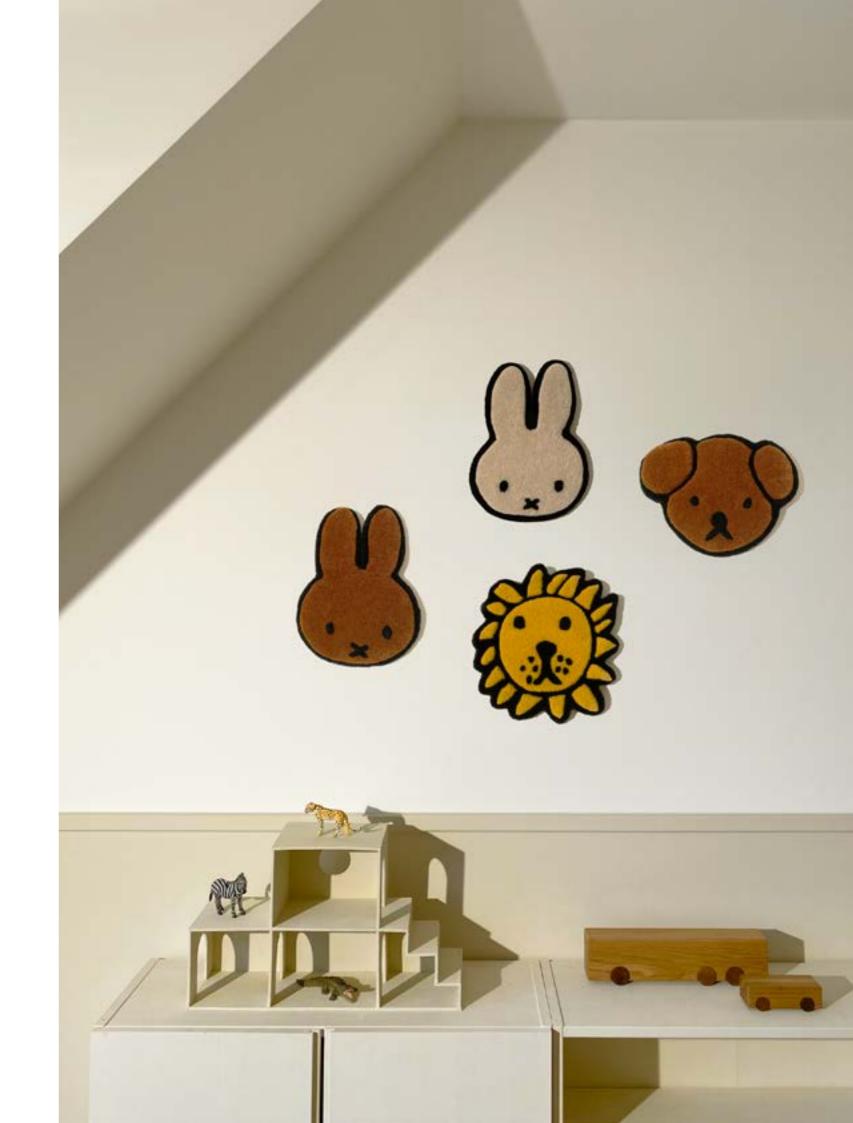

#### wall rugs

A series of miniature miffy rugs made of 100% New Zealand wool. Just like the floor rugs, the mini versions are hand-tufted in three different levels of pile heights for a 3D texture. The miffy wall rugs are backed with a loop so they can be used as the cutest wall art. Choose your favourite character or collect them all.

#### wall rugs

Material100% New Zealand woolTechniqueHand-tufted / 3D texturedPiles3 different pile heightsCertificationGoodWeave Label

miffy rug 80 × 111 cm 100% New Zealand wool

melanie rug 80 × 112 cm 100% New Zealand wool