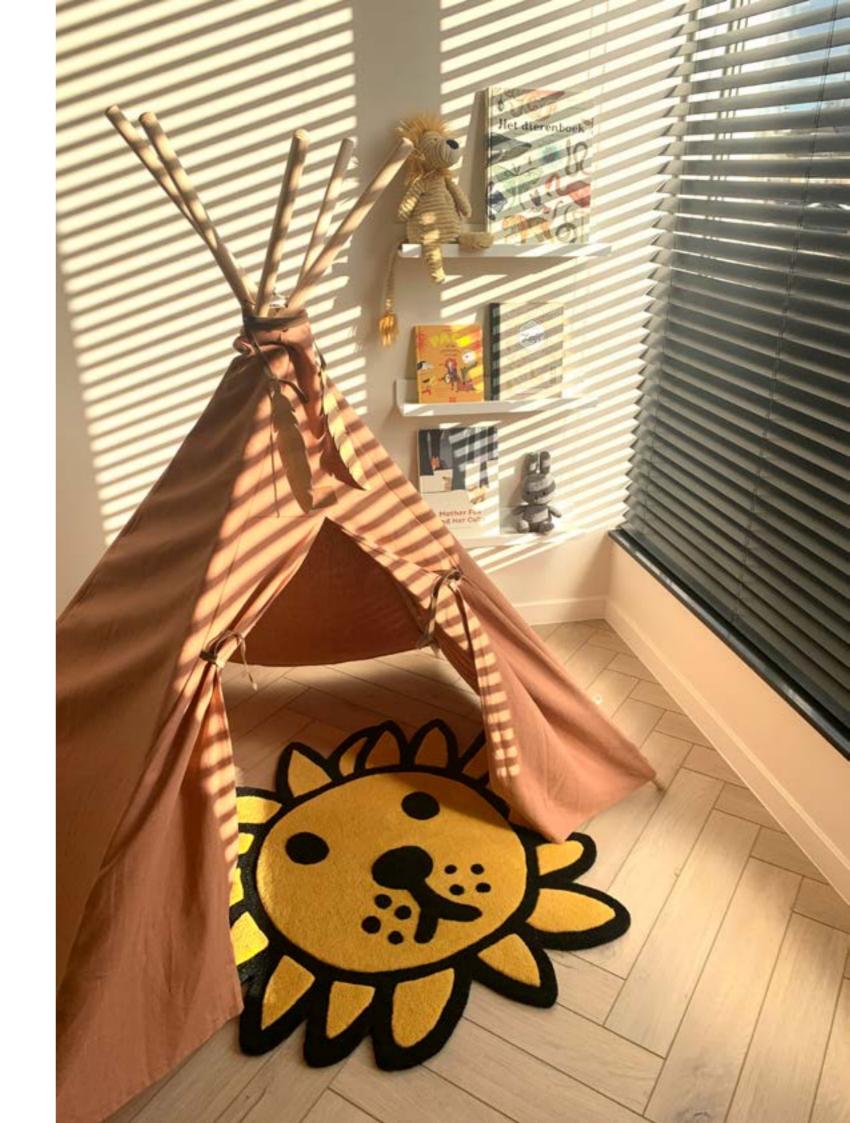

# lion rug

Cheer up your kid's bedroom with the lion rug. The wild animal friend from miffy's adventures. This adorable but sturdy lion is hand-tufted from 100% New Zealand wool, using different levels of piles. The 3D texture enlightens the cute face and the fluffy manes of the lion. A sensory detail that makes it even more fun to walk on.

Material
Technique
Piles
Dimensions
Certification

100% New Zealand wool
Hand-tufted / 3D textured
3 different pile heights
88 × 90 cm

snuffy rug