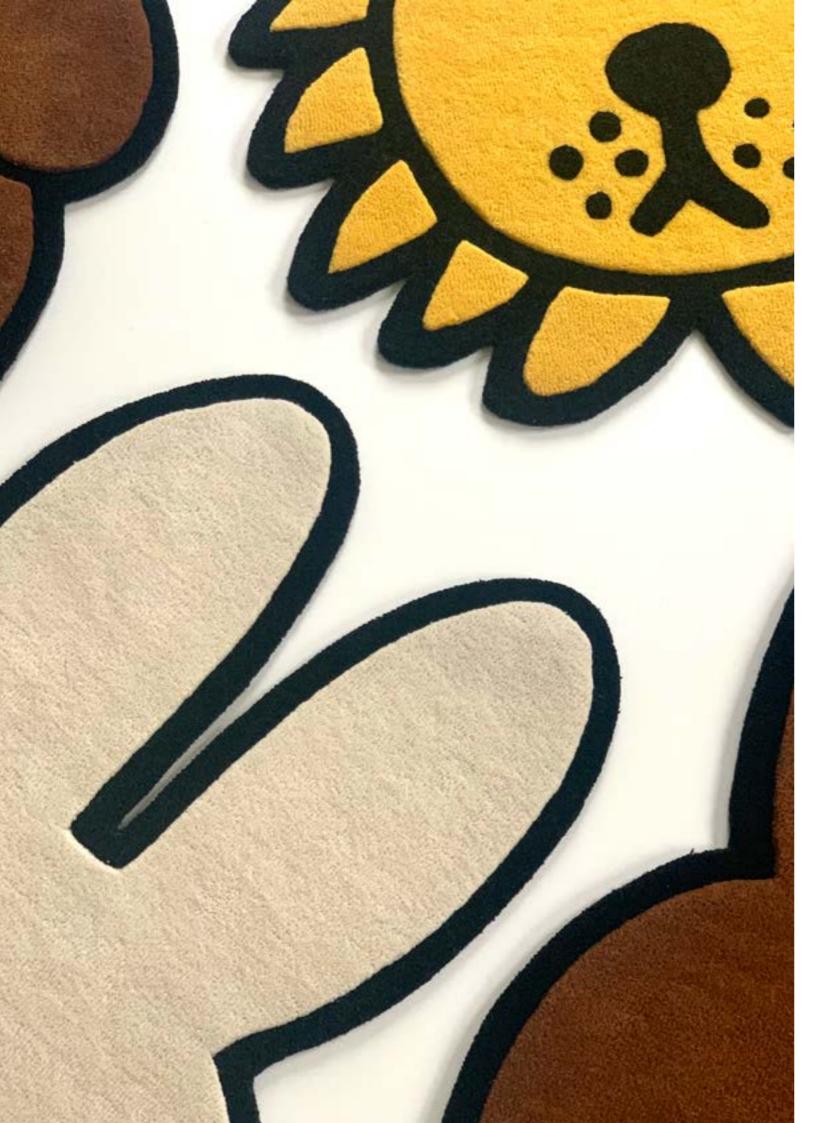

# melanie rug

Have a nice chat with melanie, one of miffy's best friends. A soothing and cuddly rug that gives your kid's room a calming and playful touch. Hand-tufted from the softest wool and made in three different pile heights to emphasize the simplistic details of the iconic bunny, illustrated by Dutch artist Dick Bruna.

# lion rug

Cheer up your kid's bedroom with the lion rug. The wild animal friend from miffy's adventures. This adorable but sturdy lion is hand-tufted from 100% New Zealand wool, using different levels of piles. The 3D texture enlightens the cute face and the fluffy manes of the lion. A sensory detail that makes it even more fun to walk on.