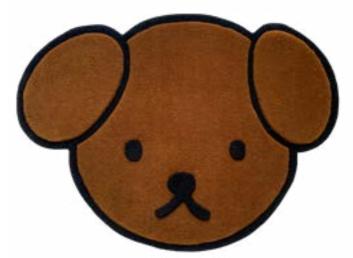

# snuffy rug

Add an eye-catcher to your kid's room with snuffy. The brave little dog from miffy's stories. The adventurous and mischievous dog illustrated by Dick Bruna is turned into a supersoft snuggly rug. Hand-tufted from 100% New Zealand wool, featuring different levels of pile heights. The 3D effect accentuates snuffy's beautiful brown fur. A playful addition to any children's room.