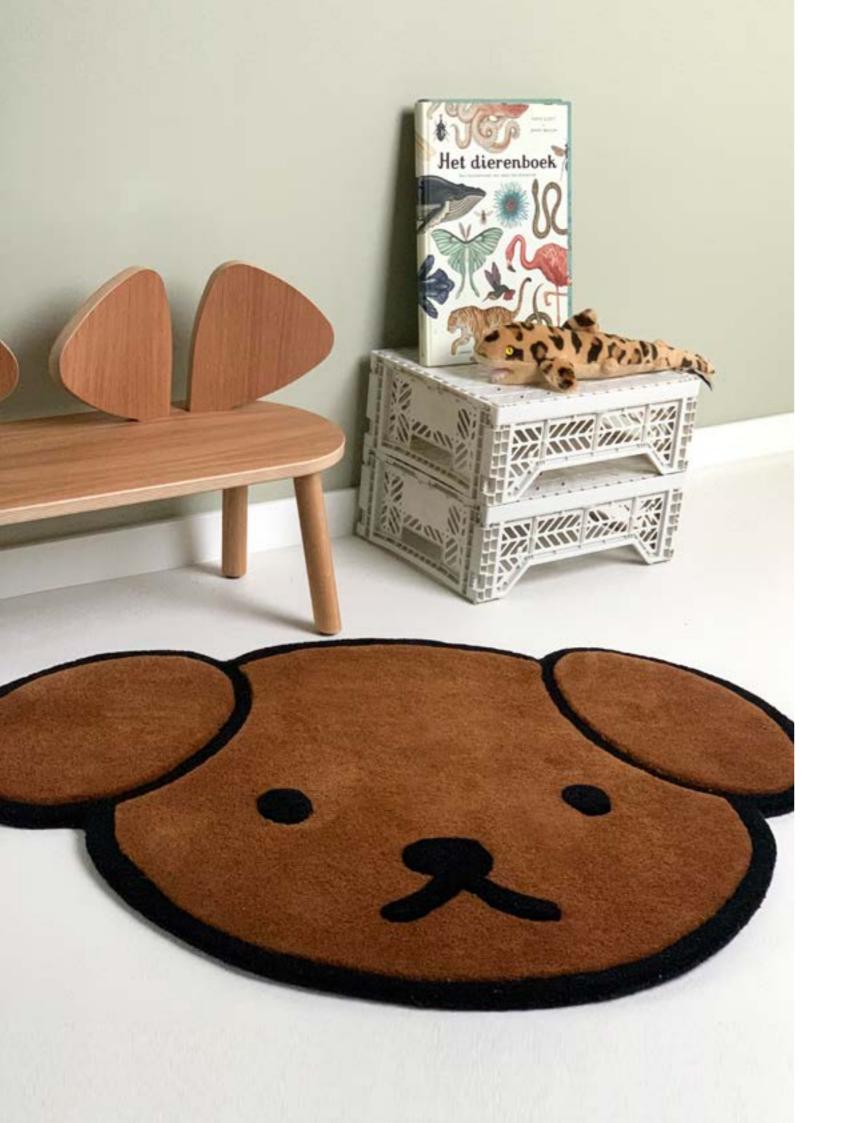

# snuffy rug

Add an eye-catcher to your kid's room with snuffy. The brave little dog from miffy's stories. The adventurous and mischievous dog illustrated by Dick Bruna is turned into a supersoft snuggly rug. Hand-tufted from 100% New Zealand wool, featuring different levels of pile heights. The 3D effect accentuates snuffy's beautiful brown fur. A playful addition to any children's room.

#### snuffy rug

Material
Technique
Piles
Dimensions

100% New Zealand wool Hand-tufted / 3D textured 3 different pile heights

100 × 75 cm

GoodWeave Label

miffy & friends wall rugs