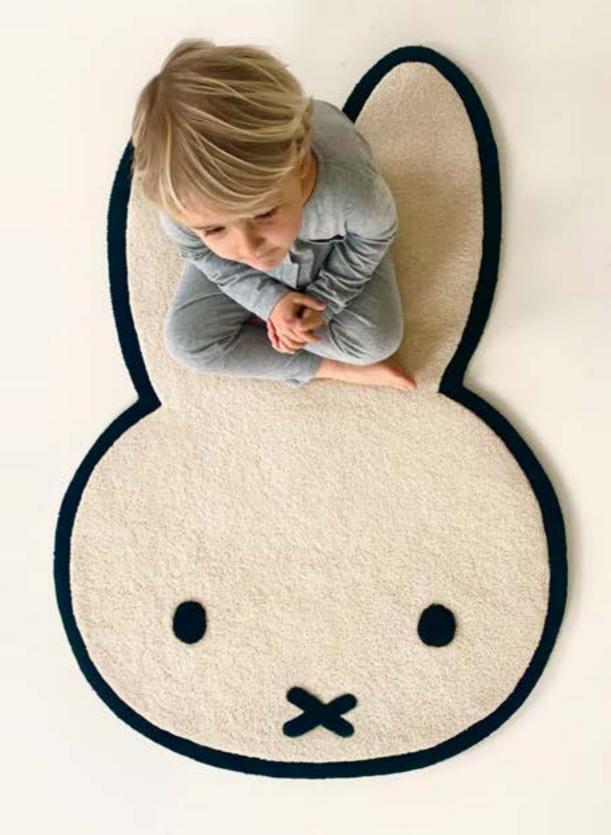

miffy rug

# miffy rug

Decorate your kid's bedroom with miffy, world's most famous bunny. The miffy rug is hand-tufted from 100% New Zealand wool. A super soft cuddly rug that fits any type of children's room. The cute and iconic face is made in a higher pile so it lays on top of the rug. A subtle detail that encourages sensitive play.

Material100% New Zealand woolTechniqueHand-tufted / 3D texturedPiles3 different pile heights

**Dimensions** 80 × 111 cm

**Certification** GoodWeave Label

melanie rug