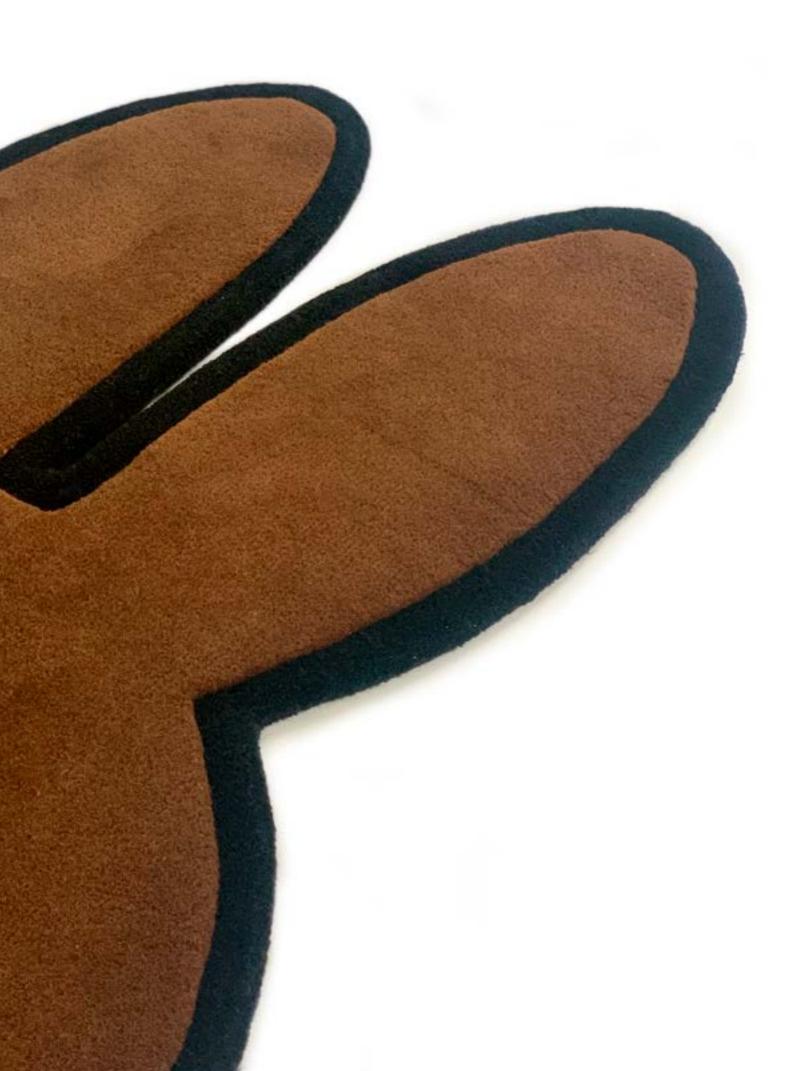

# melanie rug

Have a nice chat with melanie, one of miffy's best friends. A soothing and cuddly rug that gives your kid's room a calming and playful touch. Hand-tufted from the softest wool and made in three different pile heights to emphasize the simplistic details of the iconic bunny, illustrated by Dutch artist Dick Bruna.