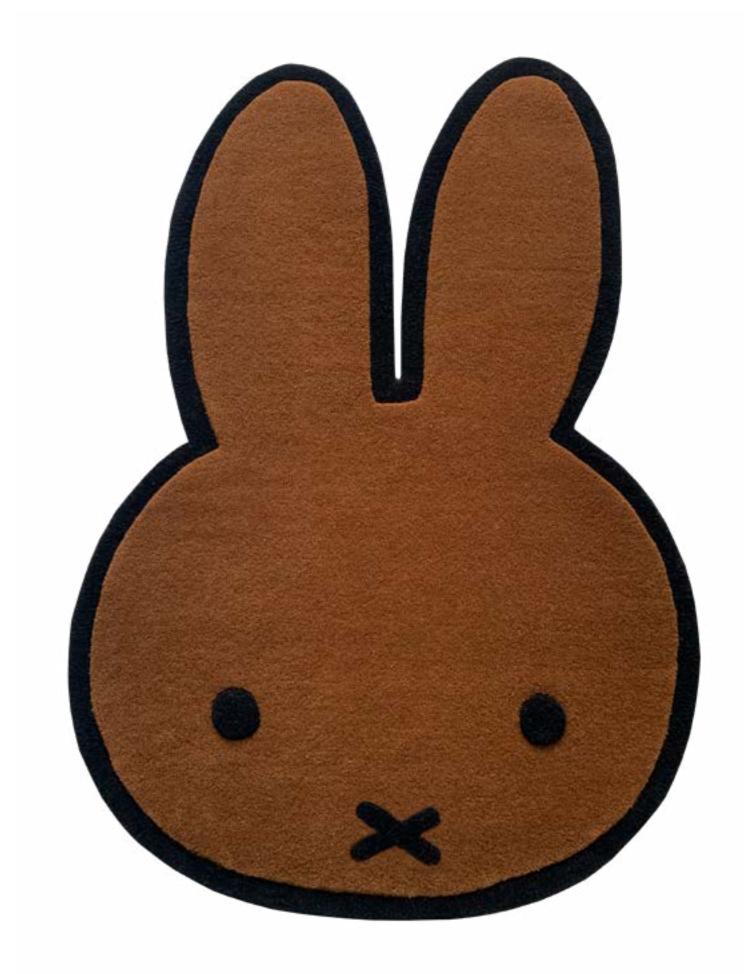

miffy rug

# miffy rug

Decorate your kid's bedroom with miffy, world's most famous bunny. The miffy rug is hand-tufted from 100% New Zealand wool. A super soft cuddly rug that fits any type of children's room. The cute and iconic face is made in a higher pile so it lays on top of the rug. A subtle detail that encourages sensitive play.

Material100% New Zealand woolTechniqueHand-tufted / 3D texturedPiles3 different pile heights

**Dimensions** 80 × 111 cm

**Certification** GoodWeave Label

melanie rug