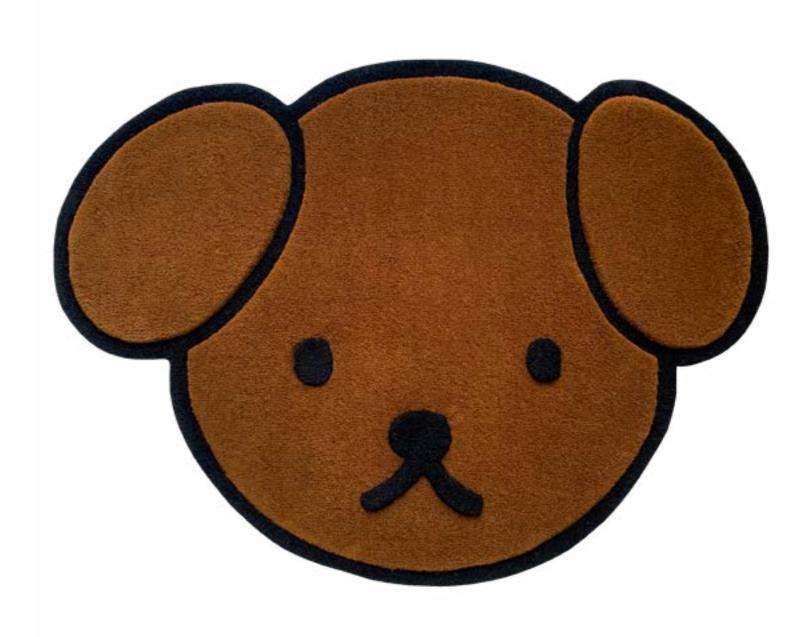

# snuffy rug

Add an eye-catcher to your kid's room with snuffy. The brave little dog from miffy's stories. The adventurous and mischievous dog illustrated by Dick Bruna is turned into a supersoft snuggly rug. Hand-tufted from 100% New Zealand wool, featuring different levels of pile heights. The 3D effect accentuates snuffy's beautiful brown fur. A playful addition to any children's room.

#### snuffy rug

Material
Technique
Piles
Dimensions

100% New Zealand wool Hand-tufted / 3D textured 3 different pile heights

100 × 75 cm

GoodWeave Label

miffy & friends wall rugs