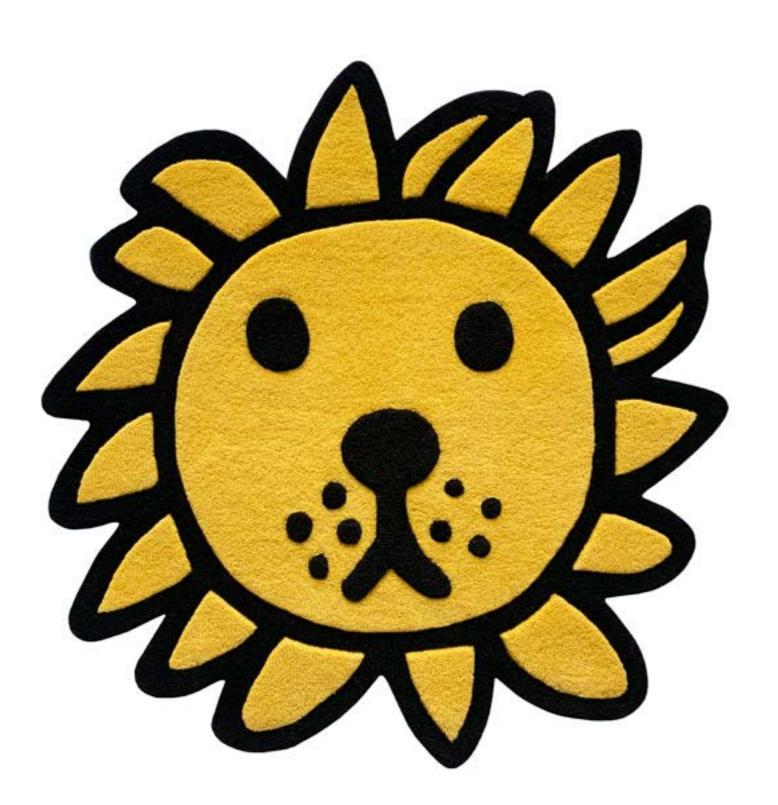

# lion rug

Cheer up your kid's bedroom with the lion rug. The wild animal friend from miffy's adventures. This adorable but sturdy lion is hand-tufted from 100% New Zealand wool, using different levels of piles. The 3D texture enlightens the cute face and the fluffy manes of the lion. A sensory detail that makes it even more fun to walk on.

Material
Technique
Piles
Dimensions
Certification

100% New Zealand wool
Hand-tufted / 3D textured
3 different pile heights
88 × 90 cm

snuffy rug