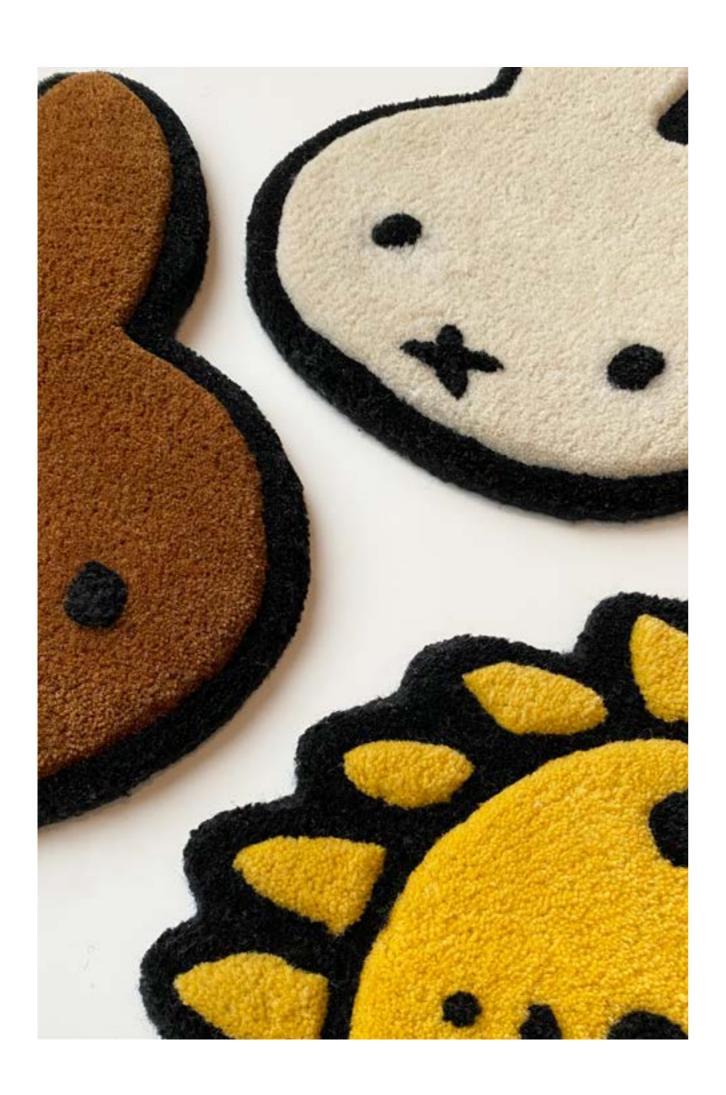

# melanie rug

Have a nice chat with melanie, one of miffy's best friends. A soothing and cuddly rug that gives your kid's room a calming and playful touch. Hand-tufted from the softest wool and made in three different pile heights to emphasize the simplistic details of the iconic bunny, illustrated by Dutch artist Dick Bruna.

# lion rug

Cheer up your kid's bedroom with the lion rug. The wild animal friend from miffy's adventures. This adorable but sturdy lion is hand-tufted from 100% New Zealand wool, using different levels of piles. The 3D texture enlightens the cute face and the fluffy manes of the lion. A sensory detail that makes it even more fun to walk on.