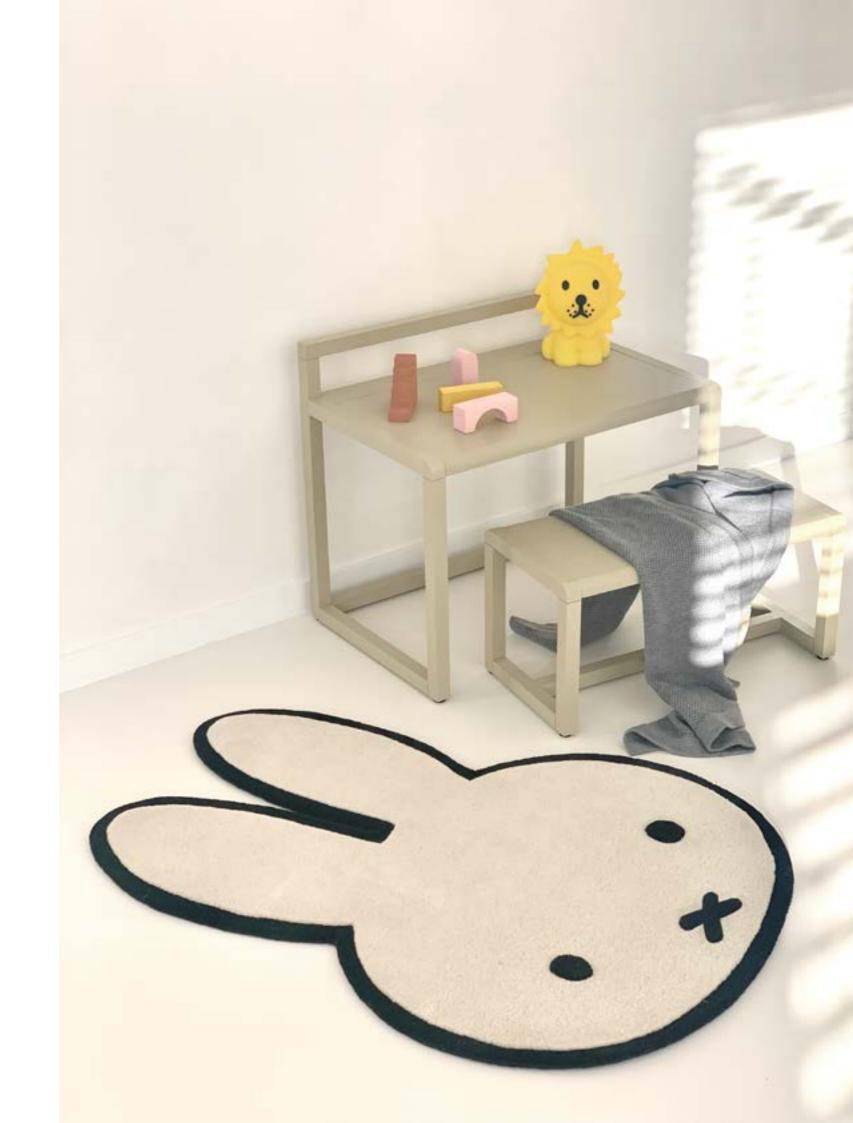

# miffy rug

Decorate your kid's bedroom with miffy, world's most famous bunny. The miffy rug is hand-tufted from 100% New Zealand wool. A super soft cuddly rug that fits any type of children's room. The cute and iconic face is made in a higher pile so it lays on top of the rug. A subtle detail that encourages sensitive play.

Material100% New Zealand woolTechniqueHand-tufted / 3D texturedPiles3 different pile heights

**Dimensions** 80 × 111 cm

**Certification** GoodWeave Label

melanie rug