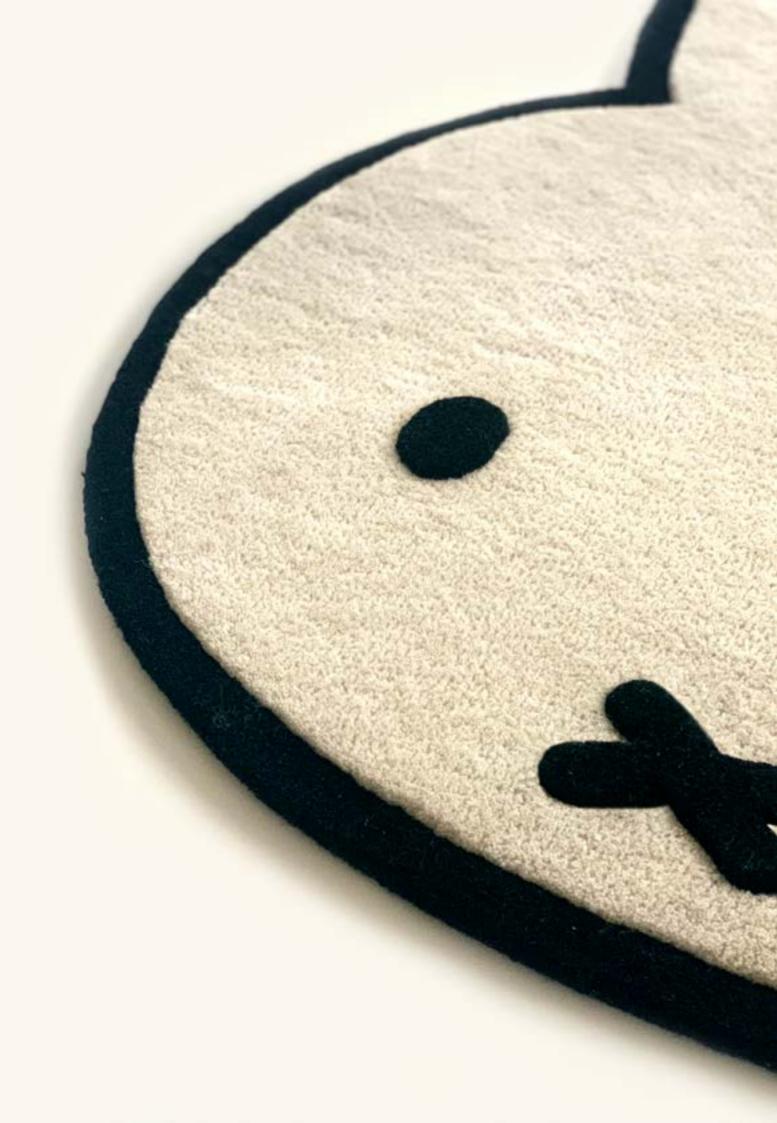

### 3D textured

The woolen kids rugs feature different levels of pile heights with carved accents to create a subtle 3D effect. A unique 3D texture that pops right off the floor. This beautiful technique adds a sensory and fun element to the rugs and brings the design alive.

# miffy rug

Decorate your kid's bedroom with miffy, world's most famous bunny. The miffy rug is hand-tufted from 100% New Zealand wool. A super soft cuddly rug that fits any type of children's room. The cute and iconic face is made in a higher pile so it lays on top of the rug. A subtle detail that encourages sensitive play.