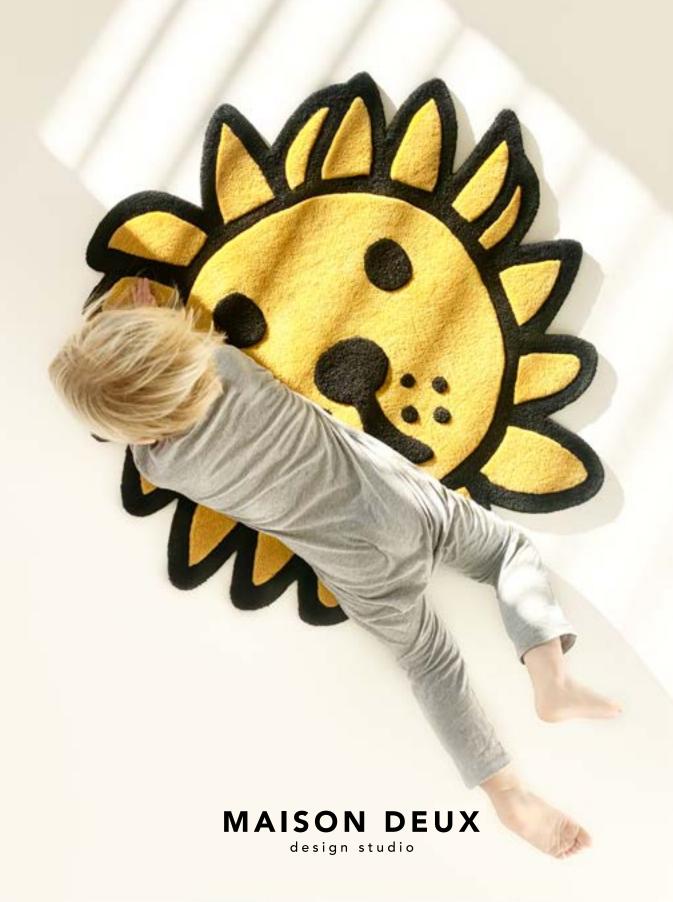

# lion rug

Cheer up your kid's bedroom with the lion rug. The wild animal friend from miffy's adventures. This adorable but sturdy lion is hand-tufted from 100% New Zealand wool, using different levels of piles. The 3D texture enlightens the cute face and the fluffy manes of the lion. A sensory detail that makes it even more fun to walk on.