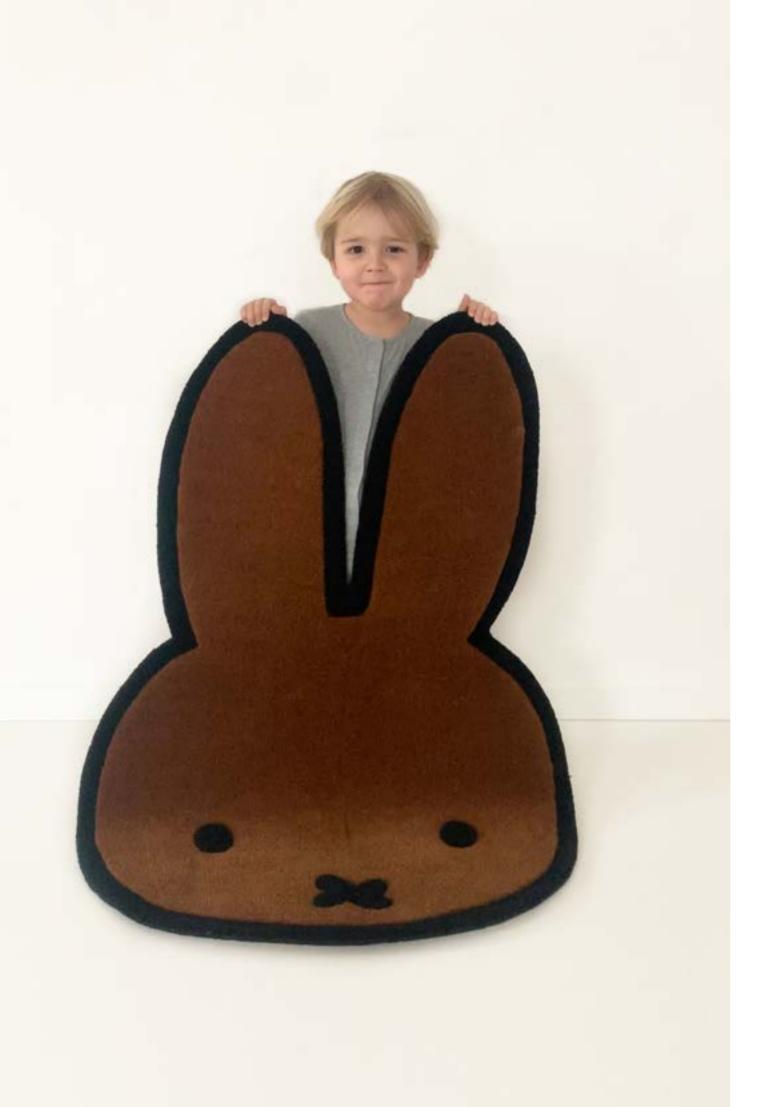

miffy rug

# miffy rug

Decorate your kid's bedroom with miffy, world's most famous bunny. The miffy rug is hand-tufted from 100% New Zealand wool. A super soft cuddly rug that fits any type of children's room. The cute and iconic face is made in a higher pile so it lays on top of the rug. A subtle detail that encourages sensitive play.

Material100% New Zealand woolTechniqueHand-tufted / 3D texturedPiles3 different pile heights

**Dimensions** 80 × 111 cm

**Certification** GoodWeave Label

melanie rug