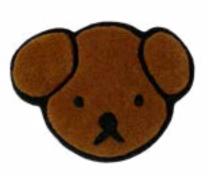

f miniature miffy rugs made of 100% New Zealand wool. Just like the floor rugs, the mini versions are hand-tufted in three different levels of pile heights for a 3D texture. The miffy wall rugs are backed with a loop so they can be used as the cutest wall art. Choose your favourite character or collect them all.

#### wall rugs

Material100% New Zealand woolTechniqueHand-tufted / 3D texturedPiles3 different pile heightsCertificationGoodWeave Label





miffy rug 80 × 111 cm 100% New Zealand wool



melanie rug 80 × 112 cm 100% New Zealand wool



miffy wall rug
24 × 34 cm
100% New Zealand wool



melanie wall rug 24 × 34 cm 100% New Zealand wool



lion rug
88 × 90 cm
100% New Zealand wool



snuffy rug

100 × 75 cm

100% New Zealand wool



lion wall rug
29 × 30 cm
100% New Zealand wool



snuffy wall rug 30 × 23 cm 100% New Zealand wool

# nijntje/miffy rug collection



Website maisondeux.com

Mail info@maisondeux.com

Instagram maisondeux
Pinterest maisondeux
Facebook maisondeux.studio

MAISON DEUX
design studio