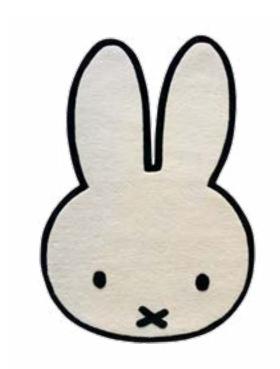

miffy rug

# miffy rug

Decorate your kid's bedroom with miffy, world's most famous bunny. The miffy rug is hand-tufted from 100% New Zealand wool. A super soft cuddly rug that fits any type of children's room. The cute and iconic face is made in a higher pile so it lays on top of the rug. A subtle detail that encourages sensitive play.

Material100% New Zealand woolTechniqueHand-tufted / 3D texturedPiles3 different pile heights

**Dimensions** 80 × 111 cm

**Certification** GoodWeave Label

melanie rug