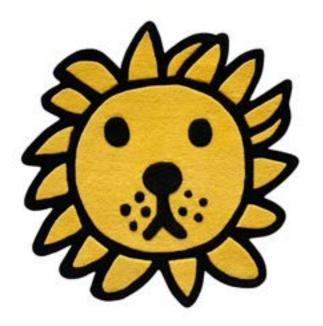

# lion rug

Cheer up your kid's bedroom with the lion rug. The wild animal friend from miffy's adventures. This adorable but sturdy lion is hand-tufted from 100% New Zealand wool, using different levels of piles. The 3D texture enlightens the cute face and the fluffy manes of the lion. A sensory detail that makes it even more fun to walk on.