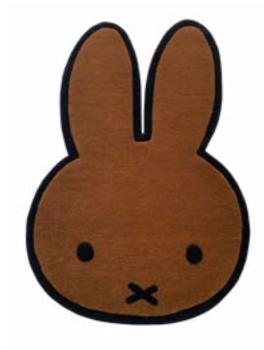

#### wall rugs

A series of miniature miffy rugs made of 100% New Zealand wool. Just like the floor rugs, the mini versions are hand-tufted in three different levels of pile heights for a 3D texture. The miffy wall rugs are backed with a loop so they can be used as the cutest wall art. Choose your favourite character or collect them all.

#### wall rugs

Material100% New Zealand woolTechniqueHand-tufted / 3D texturedPiles3 different pile heightsCertificationGoodWeave Label

miffy rug 80 × 111 cm 100% New Zealand wool

melanie rug 80 × 112 cm 100% New Zealand wool

miffy wall rug
24 × 34 cm
100% New Zealand wool

melanie wall rug 24 × 34 cm 100% New Zealand wool

lion rug
88 × 90 cm
100% New Zealand wool

snuffy rug

100 × 75 cm

100% New Zealand wool

lion wall rug
29 × 30 cm
100% New Zealand wool